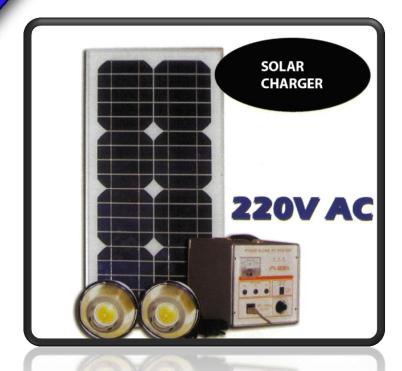

#### **Un-energized Schools**

| NEST! |     |                                                                                                                                                                                                                                            |  |  |
|-------|-----|--------------------------------------------------------------------------------------------------------------------------------------------------------------------------------------------------------------------------------------------|--|--|
|       | 11  | Laptop Branded and Brand new                                                                                                                                                                                                               |  |  |
| 3 100 |     | Operating/Application System: Windows OS Office Professional 2007 Perpetual VL Academic Edition Pre-installed Microsoft Encarta Premium 2008 Pre-installed Anti-virus Software one year license Open Desk Kit (Free Open source resources) |  |  |
|       | 2   | Portable Solar Power Supply                                                                                                                                                                                                                |  |  |
| ı     | 11  | 12-cell extended Battery pack                                                                                                                                                                                                              |  |  |
|       | 1   | 3-in-1 Inkjet Printer (Branded and Brand new)                                                                                                                                                                                              |  |  |
| 1     | 1   | Wireless Broadband Router (Branded and Brand new)                                                                                                                                                                                          |  |  |
|       | Set | Face to face lecture and hands-on training for Laptop Computer and Portable Solar Power Supply                                                                                                                                             |  |  |