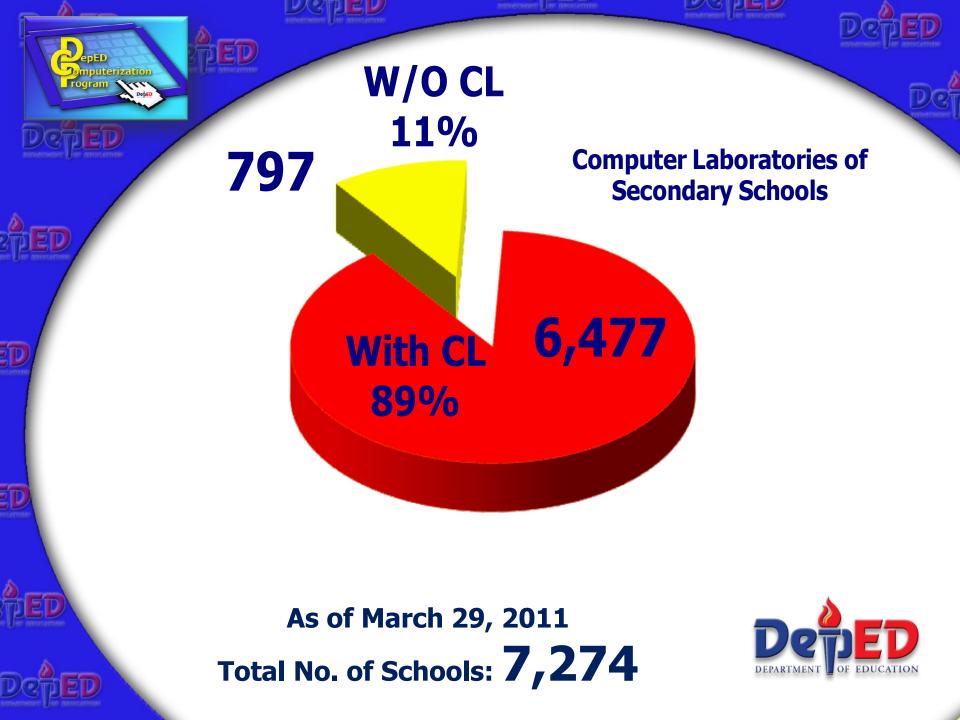

# **SUMMARY OF DCP: Secondary Schools**

(as of July 8, 2011)

| (Monte |                                                                                                                                 |       |
|--------|---------------------------------------------------------------------------------------------------------------------------------|-------|
|        | Number of HS (including annexes, extensions, etc) as of BEIS March 2011                                                         | 7,274 |
|        | Less: HS with computer laboratories as of July 8, 2011 (DCP 1-5,9 & 12, DTI-PCPS 1-4, CICT-iSchools 1-4, other local agencies ) | 6,846 |
|        | Remaining HS Without Computer Labs                                                                                              | 428   |
| 1      | Newly established school BEIS 2010-2011 (as of March 28, 2011)                                                                  | 231   |
| i nn   | Batch 10 DCP (2009) Alternative Computer Laboratory Equipment for un-energized High Schools Nationwide (For Bidding)            | 197   |
|        |                                                                                                                                 |       |