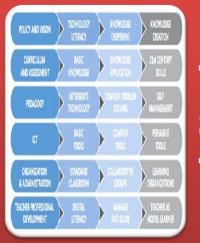

### **ICT Learning targets for students in 6 areas:**

## **Basic operations and concepts**

Social, ethical and human issues

**ICT for Producing** 

**ICT for Communicating** 

**ICT for Researching** 

ICT for Problem-solving

ICT Competency Standard for teachers education managers, school officials and non-teaching personnel/administrative staff