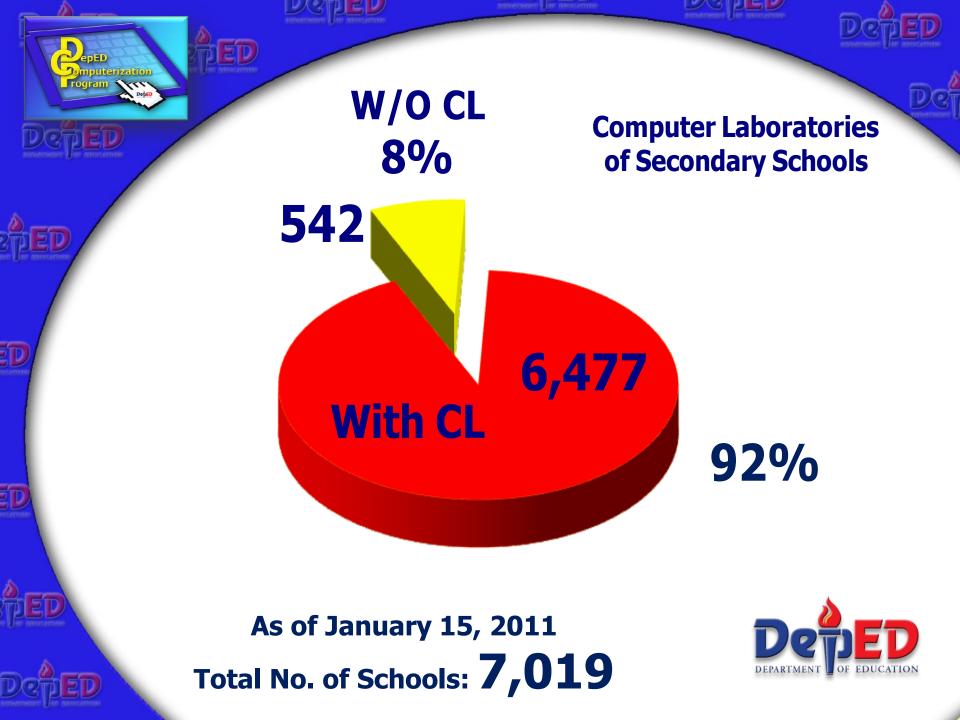

4. DepED Order No. 46 s. 2011: REVISED GUIDELINES IN THE IMPLEMENTATION OF THE DEPED INTERNET CONNECTIVITY PROJECT (DICP)

| HS with Sub-ARO's issued after contract submission | 3,006 |
|----------------------------------------------------|-------|
| HS connected but no Sub-ARO from DICP              | 1,789 |
| HS not yet connected                               | 2,224 |
| TOTAL                                              | 7,019 |