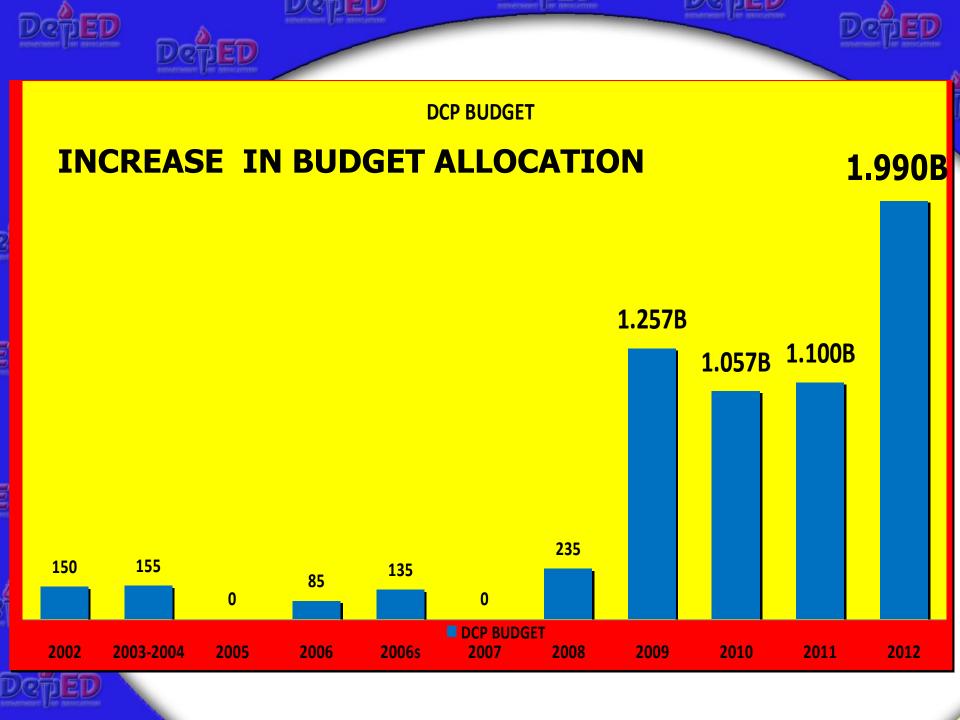

| Alternative Computer Laboratory Equipment for un-energized High Schools                                  | 197               |
| 11    | FY2009                           | 2011       | Laptops for Mobile Teachers                                                                              | 803               |
| 12    | FY2009                           | 2011       | Computer Laboratory Equipment for High Schools with enrollment of more than 9,000 Students,150 terminals | 15                |
| TOTAL |                                  |            |                                                                                                          | 6,748             |

DOMED

DOMED

HEWETHWHEN ON INTRODUCTIONS







#### **MAXIMIZING THE BUDGET**











# in 4 years







# DCP Batch 1-5 & 9

| ran | Regular Secondary Schools |                                                                                                                                                                                                                                    |
|-----|---------------------------|------------------------------------------------------------------------------------------------------------------------------------------------------------------------------------------------------------------------------------|
|     | Qty.                      | Specifications