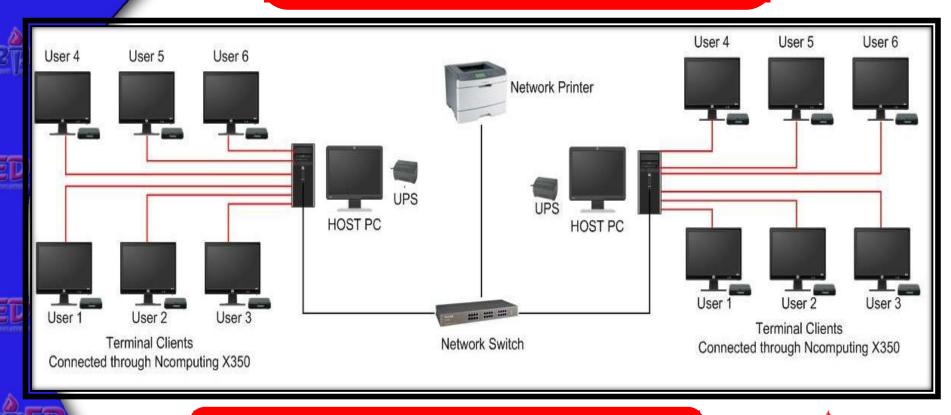

# DCP Batch 6 & 7

|    | Qty    | Specification                                                                                                                                        |
|----|--------|------------------------------------------------------------------------------------------------------------------------------------------------------|
|    | 1      | Host PC (Branded and Brand new)                                                                                                                      |
| S) | 6      | 17" LCD Monitor (Branded and Brand new)                                                                                                              |
| I  | 6      | <b>Keyboard and Mouse (Branded and Brand new)</b>                                                                                                    |
| Ī  | 2 Kits | Desktop Virtualization Kit using shared computing technology (Branded and Brand new)  1 PCI card with 3 terminal ports 3 access devices              |
|    | 1      | UPS (Branded and Brand new)                                                                                                                          |
|    | 1      | Interactive Whiteboard (Branded and Brand new)                                                                                                       |
| L  | 1      | 3-in-1 Inkjet Printer (Branded and Brand new)                                                                                                        |
|    | 1      | LCD Projector (Branded and Brand new)                                                                                                                |
|    | Set    | Face to face lecture and hands-on training for Desktop Computer, Interactive Whiteboard and Desktop Virtualization using Shared computing technology |

# DCP Batch 6 and 7