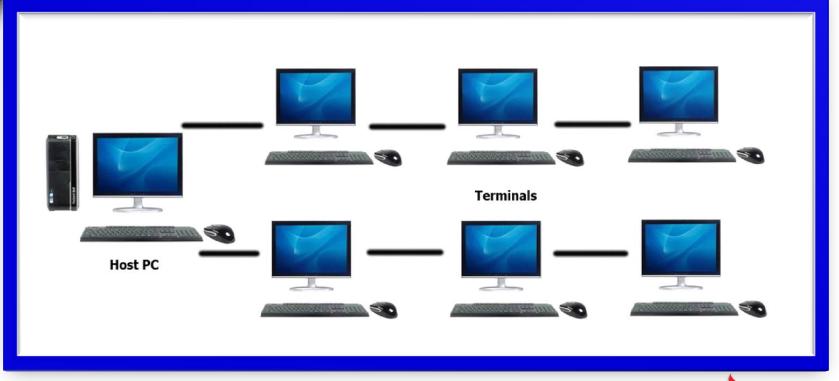

# DCP Batch 6 & 7

|    | Qty    | Specification                                                                                                                                        |
|----|--------|------------------------------------------------------------------------------------------------------------------------------------------------------|
|    | 1      | Host PC (Branded and Brand new)                                                                                                                      |
| S) | 6      | 17" LCD Monitor (Branded and Brand new)                                                                                                              |
| I  | 6      | <b>Keyboard and Mouse (Branded and Brand new)</b>                                                                                                    |
| Ī  | 2 Kits | Desktop Virtualization Kit using shared computing technology (Branded and Brand new)  1 PCI card with 3 terminal ports 3 access devices              |
|    | 1      | UPS (Branded and Brand new)                                                                                                                          |
|    | 1      | Interactive Whiteboard (Branded and Brand new)                                                                                                       |
| L  | 1      | 3-in-1 Inkjet Printer (Branded and Brand new)                                                                                                        |
|    | 1      | LCD Projector (Branded and Brand new)                                                                                                                |
|    | Set    | Face to face lecture and hands-on training for Desktop Computer, Interactive Whiteboard and Desktop Virtualization using Shared computing technology |

# DCP Batch 6 and 7