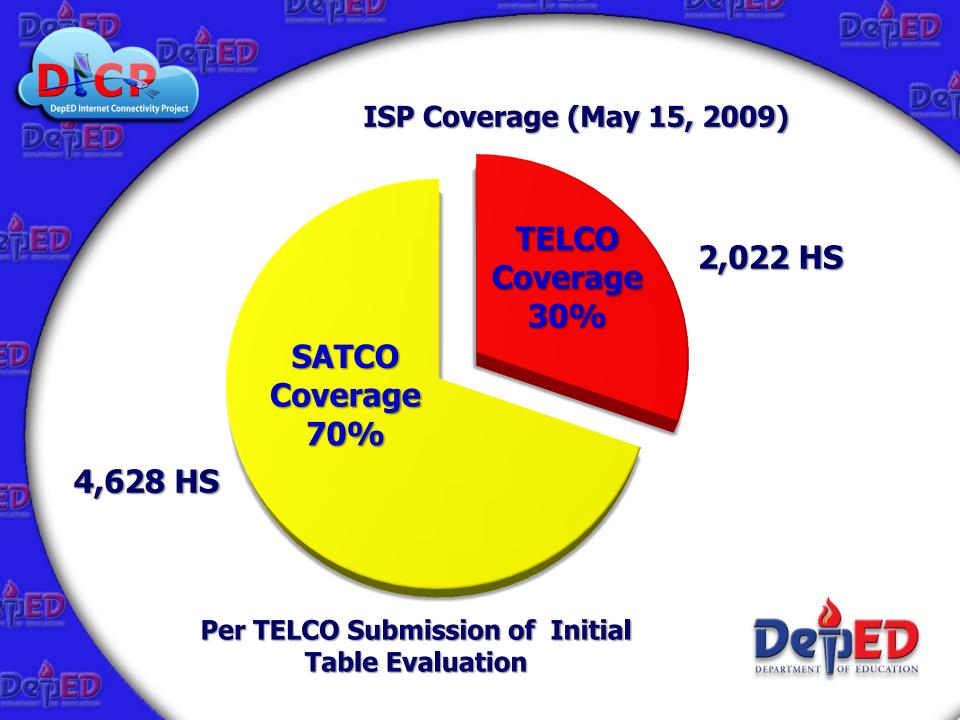

- Php 48,000.00 per year TELCO
- Php 96,000.00 per year SATCO (Initial Year)

For schools with at least 10 computers, the required download speed is up to 4Mbps with 256 Kbps Committed Information Rate (CIR). The type of connection can be wired or fixed wireless

#### Outside the coverage of the Telecommunication Companies

For schools with at least 10 computers they shall connect through satellite broadband internet service. The required Committed Information Rate (CIR) is 64 kbps uplink and 256kbps (burst) downlink.