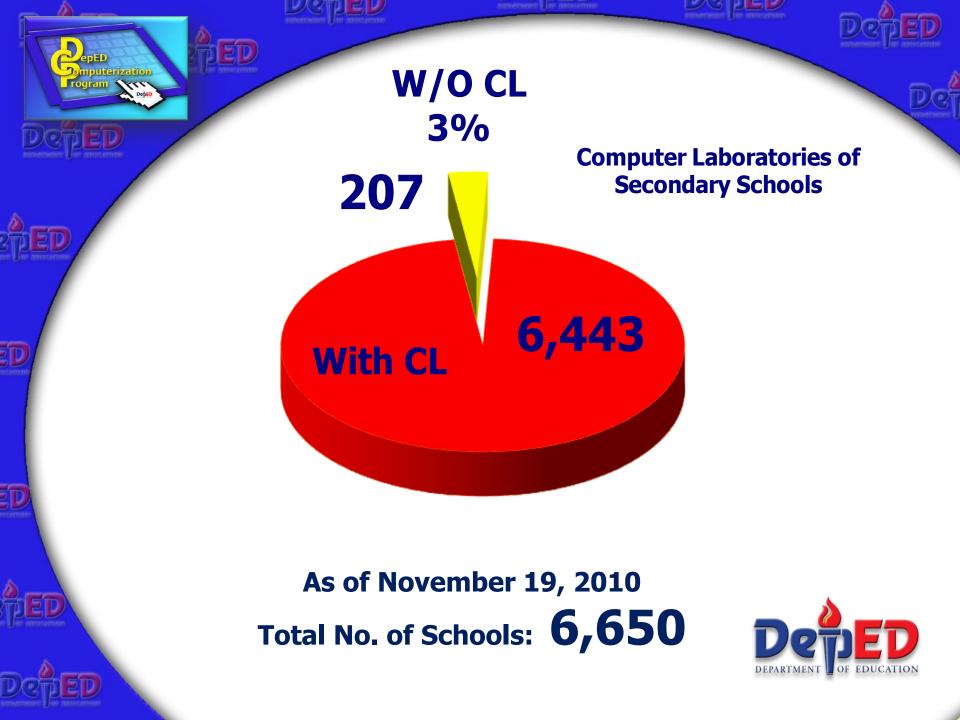

# **SUMMARY OF DCP: Secondary Schools**

(as of July 8, 2011)

| (Monte |                                                                                                                                 |       |
|--------|---------------------------------------------------------------------------------------------------------------------------------|-------|
|        | Number of HS (including annexes, extensions, etc) as of BEIS March 2011                                                         | 7,274 |
|        | Less: HS with computer laboratories as of July 8, 2011 (DCP 1-5,9 & 12, DTI-PCPS 1-4, CICT-iSchools 1-4, other local agencies ) | 6,846 |
|        | Remaining HS Without Computer Labs                                                                                              | 428   |
| 1      | Newly established school BEIS 2010-2011 (as of March 28, 2011)                                                                  | 231   |
| i nn   | Batch 10 DCP (2009) Alternative Computer Laboratory Equipment for un-energized High Schools Nationwide (For Bidding)            | 197   |
|        |                                                                                                                                 |       |