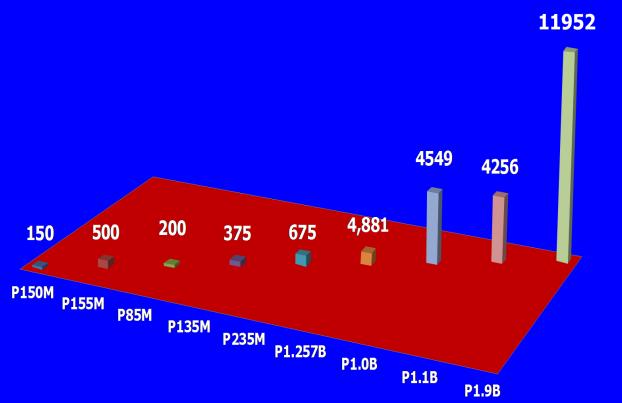

| Batch | Budget Source                    | Deployment | Particulars Particulars Particulars Particulars                                                          | Number of Schools |
|-------|----------------------------------|------------|----------------------------------------------------------------------------------------------------------|-------------------|
| 1     | FY2006<br>Regular Budget         | 2008       | Computer Laboratory Equipment for Secondary Schools                                                      | 200               |
| 2     | FY2003-2004                      | 2008       | Computer Laboratory Equipment for Secondary Schools                                                      | 400               |
| 3     | FY2003-2004<br>Re-order          | 2008       | Reorder for Computer Laboratory Equipment for Secondary Schools                                          | 100               |
| 4     | FY2006<br>Supplemental<br>Budget | 2009       | Computer Laboratory Equipment for Secondary Schools                                                      | 375               |
| 5     | FY 2008                          | 2009       | Computer Laboratory Equipment for Secondary Schools                                                      | 675               |
| 6     | FY2003-2004<br>Savings           | 2011       | E-classrooms for Public Elementary Schools-Pilot Implementation                                          | 93                |
| 7     | FY2009                           | 2011       | E-classrooms for Public Elementary Schools Nationwide                                                    | 2,837             |
| 8     | FY2009                           | 2011       | Computer Laboratory Equipment for Tech-Voc High Schools Nationwide                                       | 240               |
| 9     | FY2009                           | 2010-2011  | Computer Laboratory Equipment for Secondary Schools Nationwide                                           | 813               |
| 10    | FY2009                           |            | Alternative Computer Laboratory Equipment for un-energized High Schools                                  | 197               |
| 11    | FY2009                           | 2011       | Laptops for Mobile Teachers                                                                              | 803               |
| 12    | FY2009                           | 2011       | Computer Laboratory Equipment for High Schools with enrollment of more than 9,000 Students,150 terminals | 15                |
| TOTAL |                                  |            |                                                                                                          | 6,748             |

# DCP Batch 1-5 & 9

| ran | Regular Secondary Schools |                                                                                                                                                                                                                                    |
|-----|---------------------------|------------------------------------------------------------------------------------------------------------------------------------------------------------------------------------------------------------------------------------|
|     | Qty.                      | Specifications                                                                                                                                                                                                                     |
|     | 11                        | Desktop PC (Branded and Brand new) 17" LCD Screen                                                                                                                                                                                  |
|     |                           | Operating/Application System: Windows OS 7 Office Professional 2007 Perpetual VL Academic Edition Pre-installed Microsoft Encarta Premium 2008 Pre-installed Anti-virus Software one year license Open Desk Kit Learning Resources |
|     | 1                         | Wireless Broadband Router (Branded and Brand new)                                                                                                                                                                                  |
|     | 11                        | UPS (Branded and Brand new)                                                                                                                                                                                                        |
|     | 1                         | 3-in-1 Inkjet Printer (Branded and Brand new)                                                                                                                                                                                      |
|     | Set                       | Face to face lecture and hands-on training on basic software and hardware installation                                                                                                                                             |

# DCP Batch 6 & 7

|    | Qty    | Specification                                                                                                                                        |
|----|--------|------------------------------------------------------------------------------------------------------------------------------------------------------|
|    | 1      | Host PC (Branded and Brand new)                                                                                                                      |
| S) | 6      | 17" LCD Monitor (Branded and Brand new)                                                                                                              |
| I  | 6      | <b>Keyboard and Mouse (Branded and Brand new)</b>                                                                                                    |
| Ī  | 2 Kits | Desktop Virtualization Kit using shared computing technology (Branded and Brand new)  1 PCI card with 3 terminal ports 3 access devices              |
|    | 1      | UPS (Branded and Brand new)                                                                                                                          |
|    | 1      | Interactive Whiteboard (Branded and Brand new)                                                                                                       |
| L  | 1      | 3-in-1 Inkjet Printer (Branded and Brand new)                                                                                                        |
|    | 1      | LCD Projector (Branded and Brand new)                                                                                                                |
|    | Set    | Face to face lecture and hands-on training for Desktop Computer, Interactive Whiteboard and Desktop Virtualization using Shared computing technology |

# Interactive Whiteboard and 7 Terminals

|      | <b>D</b> enFD | ETIED                                                                                                                                                                                                           | DCP Batch 8 TVHS |  |  |
|------|---------------|-----------------------------------------------------------------------------------------------------------------------------------------------------------------------------------------------------------------|------------------|--|--|
|      | Quantity      | Specification                                                                                                                                                                                                   |                  |  |  |
|      | 8             | Host PC (Branded and Brand New) Operating/Application System: Windows OS 7 Office Professional 2010 Perpetual VL Academic Edition Pre-installed Anti-virus Software one year license Digital Learning Resources |                  |  |  |
|      | 42            | 17" LCD Monitor (Branded and Brand New)                                                                                                                                                                         |                  |  |  |
| D    | 42            | Keyboard and Mouse (Branded and Brand New)                                                                                                                                                                      |                  |  |  |
| THUR | 42            | Desktop Virtualization Kit using shared computing Technology (Branded and Brand New)                                                                                                                            |                  |  |  |
|      | 8             | UPS (Branded and Brand New)                                                                                                                                                                                     |                  |  |  |
| D    | 1             | Wireless Broadband Router (Branded and Brand New)                                                                                                                                                               |                  |  |  |
| THE  | 1             | Network Printer (Branded and Brand New)                                                                                                                                                                         |                  |  |  |
|      | 1             | 24 ports switch 10/100 Mbps (Branded and Brand New)                                                                                                                                                             |                  |  |  |
|      | <b>1</b>      | Face to face lecture and hands<br>Computer, Interactive Whiteb<br>Virtualization using shared Co                                                                                                                | oard and Desktop |  |  |

## **DCP Batch 12: 150 Terminals**

| Quantity | <b>Specification</b>                                                                                                                                                                                            |  |
|----------|-----------------------------------------------------------------------------------------------------------------------------------------------------------------------------------------------------------------|--|
| 24       | Host PC (Branded and Brand New) Operating/Application System: Windows OS 7 Office Professional 2010 Perpetual VL Academic Edition Pre-installed Anti-virus Software one year license Digital Learning Resources |  |
| 126      | 17" LCD Monitor (Branded and Brand New)                                                                                                                                                                         |  |
| 126      | Keyboard and Mouse (Branded and Brand New)                                                                                                                                                                      |  |
| 126      | Desktop Virtualization Kit using shared computing Technology (Branded and Brand New)                                                                                                                            |  |
| 24       | UPS (Branded and Brand New)                                                                                                                                                                                     |  |
| 3        | Wireless Broadband Router (Branded and Brand New)                                                                                                                                                               |  |
| 3        | Network Printer (Branded and Brand New)                                                                                                                                                                         |  |
| 2        | 24 ports switch 10/100 Mbps (Branded and Brand New)                                                                                                                                                             |  |
| 1        | Face to face lecture and hands-on training for Desktop<br>Computer, Interactive Whiteboard and Desktop<br>Virtualization using shared Computing Technology                                                      |  |

## DCP Batch 8: Laptop for Mobile Teachers

| Mo | bil | e T | eac | hers |
|----|-----|-----|-----|------|
|    |     |     |     |      |

| Qty | Specification                                                                                                                                                                 |
|-----|-------------------------------------------------------------------------------------------------------------------------------------------------------------------------------|
| 1   | Laptop Unit (Branded and Brand new)                                                                                                                                           |
|     | Operating/Application System: Windows OS Office Professional 2010 Perpetual VL Academic Edition Digital Learning Resources Pre-installed Anti-virus Software one year license |

#### **Un-energized Schools**

| NEST! |     |                                                                                                                                                                                                                                            |  |  |
|-------|-----|--------------------------------------------------------------------------------------------------------------------------------------------------------------------------------------------------------------------------------------------|--|--|
|       | 11  | Laptop Branded and Brand new                                                                                                                                                                                                               |  |  |
| 3 100 |     | Operating/Application System: Windows OS Office Professional 2007 Perpetual VL Academic Edition Pre-installed Microsoft Encarta Premium 2008 Pre-installed Anti-virus Software one year license Open Desk Kit (Free Open source resources) |  |  |
|       | 2   | Portable Solar Power Supply                                                                                                                                                                                                                |  |  |
| ı     | 11  | 12-cell extended Battery pack                                                                                                                                                                                                              |  |  |
|       | 1   | 3-in-1 Inkjet Printer (Branded and Brand new)                                                                                                                                                                                              |  |  |
| 1     | 1   | Wireless Broadband Router (Branded and Brand new)                                                                                                                                                                                          |  |  |
|       | Set | Face to face lecture and hands-on training for Laptop Computer and Portable Solar Power Supply                                                                                                                                             |  |  |