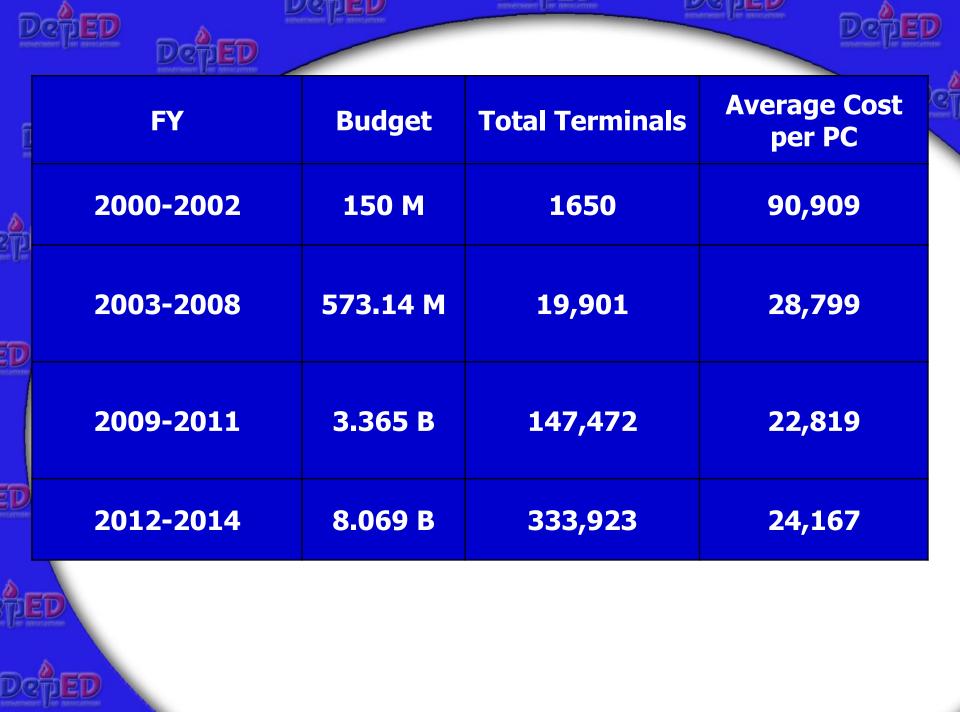

|
| 10    | FY2009                           |            | Alternative Computer Laboratory Equipment for un-energized High Schools                                  | 197               |
| 11    | FY2009                           | 2011       | Laptops for Mobile Teachers                                                                              | 803               |
| 12    | FY2009                           | 2011       | Computer Laboratory Equipment for High Schools with enrollment of more than 9,000 Students,150 terminals | 15                |
| TOTAL |                                  |            |                                                                                                          | 6,748             |

DOMED

DOMED

HEWETHWHEN ON INTRODUCTIONS







#### **MAXIMIZING THE BUDGET**











# in 4 years







# DCP Batch 1-5 & 9

| ran | Regular Secondary Schools |                                                                                                                                                                                                                                    |
|-----|---------------------------|------------------------------------------------------------------------------------------------------------------------------------------------------------------------------------------------------------------------------------|
|     | Qty.                      | Specifications