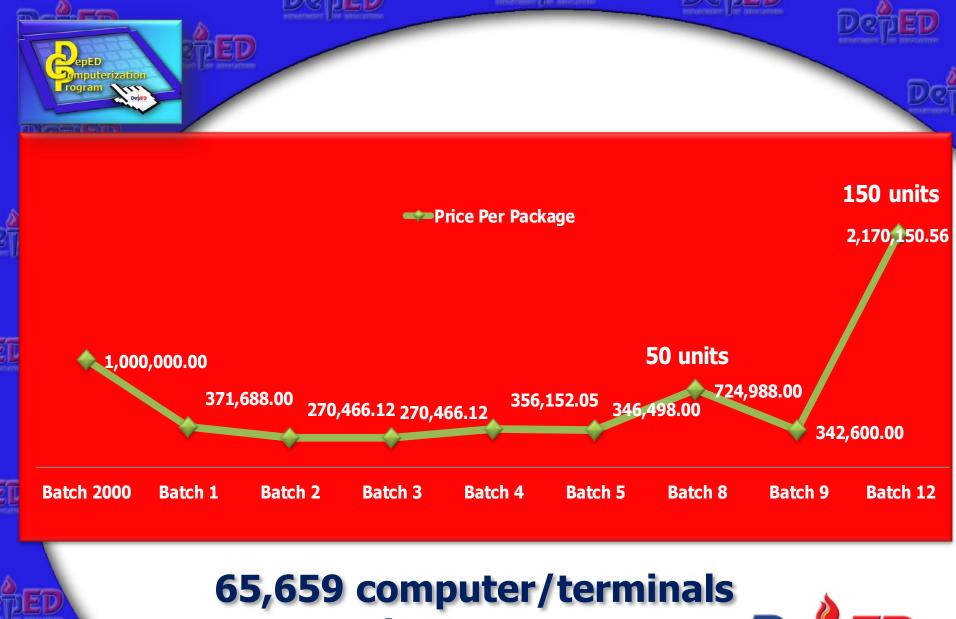

# DCP Batch 8: TVHS: 50 terminals

## **DCP Batch 12: 150 Terminals**

| Quantity | <b>Specification</b>                                                                                                                                                                                            |  |
|----------|-----------------------------------------------------------------------------------------------------------------------------------------------------------------------------------------------------------------|--|
| 24       | Host PC (Branded and Brand New) Operating/Application System: Windows OS 7 Office Professional 2010 Perpetual VL Academic Edition Pre-installed Anti-virus Software one year license Digital Learning Resources |  |
| 126      | 17" LCD Monitor (Branded and Brand New)                                                                                                                                                                         |  |
| 126      | Keyboard and Mouse (Branded and Brand New)                                                                                                                                                                      |  |
| 126      | Desktop Virtualization Kit using shared computing Technology (Branded and Brand New)                                                                                                                            |  |
| 24       | UPS (Branded and Brand New)                                                                                                                                                                                     |  |
| 3        | Wireless Broadband Router (Branded and Brand New)                                                                                                                                                               |  |
| 3        | Network Printer (Branded and Brand New)                                                                                                                                                                         |  |
| 2        | 24 ports switch 10/100 Mbps (Branded and Brand New)                                                                                                                                                             |  |
| 1        | Face to face lecture and hands-on training for Desktop<br>Computer, Interactive Whiteboard and Desktop<br>Virtualization using shared Computing Technology                                                      |  |

#### **DCP Batch 12: 150 Terminals**